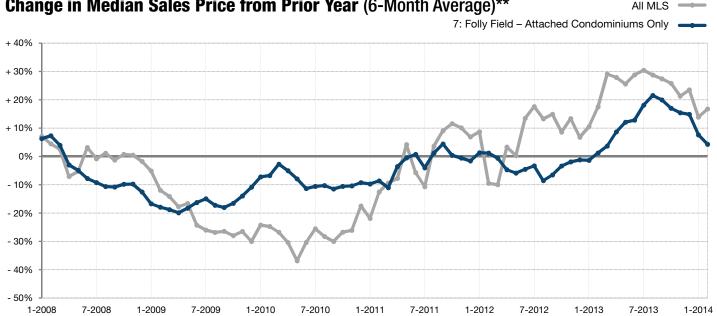

| 86                               | 85        | - 1.2%  |           |           |         |
| + Daniel Annual Control of the Contr | durant a street to a series III. |           |         |           |           |         |

Does not account for seller concessions. | Activity for one month can sometimes look extreme due to small sample size.





## Change in Median Sales Price from Prior Year (6-Month Average)\*\*