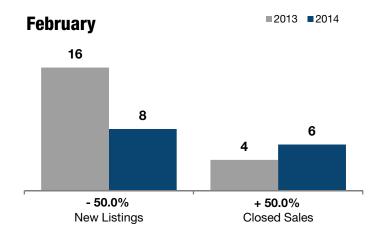

## 7: Folly Field

- 50.0% + 50.0% + 2.1%

Change in **New Listings** 

**February** 

Change in **Closed Sales** 

Change in **Median Sales Price** 

## Attached Condominiums Only

| Attached condominating only                                                                                                                                                                                                                                                                                                                                                                                                                                                                                                                                                                                                                                                                                                                                                                                                                                                                                                                                                                                                                                                                                                                                                                                                                                                                                                                                                                                                                                                                                                                                                                                                                                                                                                                                                                                                                                                                                                                                                                                                                                                                                                    | 2013                             | 2014      | +/-     | 2013      | 2014      | +/-     |
|--------------------------------------------------------------------------------------------------------------------------------------------------------------------------------------------------------------------------------------------------------------------------------------------------------------------------------------------------------------------------------------------------------------------------------------------------------------------------------------------------------------------------------------------------------------------------------------------------------------------------------------------------------------------------------------------------------------------------------------------------------------------------------------------------------------------------------------------------------------------------------------------------------------------------------------------------------------------------------------------------------------------------------------------------------------------------------------------------------------------------------------------------------------------------------------------------------------------------------------------------------------------------------------------------------------------------------------------------------------------------------------------------------------------------------------------------------------------------------------------------------------------------------------------------------------------------------------------------------------------------------------------------------------------------------------------------------------------------------------------------------------------------------------------------------------------------------------------------------------------------------------------------------------------------------------------------------------------------------------------------------------------------------------------------------------------------------------------------------------------------------|----------------------------------|-----------|---------|-----------|-----------|---------|
| New Listings                                                                                                                                                                                                                                                                                                                                                                                                                                                                                                                                                                                                                                                                                                                                                                                                                                                                                                                                                                                                                                                                                                                                                                                                                                                                                                                                                                                                                                                                                                                                                                                                                                                                                                                                                                                                                                                                                                                                                                                                                                                                                                                   | 16                               | 8         | - 50.0% | 20        | 23        | + 15.0% |
| Closed Sales                                                                                                                                                                                                                                                                                                                                                                                                                                                                                                                                                                                                                                                                                                                                                                                                                                                                                                                                                                                                                                                                                                                                                                                                                                                                                                                                                                                                                                                                                                                                                                                                                                                                                                                                                                                                                                                                                                                                                                                                                                                                                                                   | 4                                | 6         | + 50.0% | 6         | 11        | + 83.3% |
| Median Sales Price*                                                                                                                                                                                                                                                                                                                                                                                                                                                                                                                                                                                                                                                                                                                                                                                                                                                                                                                                                                                                                                                                                                                                                                                                                                                                                                                                                                                                                                                                                                                                                                                                                                                                                                                                                                                                                                                                                                                                                                                                                                                                                                            | \$128,750                        | \$131,500 | + 2.1%  | \$131,000 | \$129,000 | - 1.5%  |
| Percent of List Price Received*                                                                                                                                                                                                                                                                                                                                                                                                                                                                                                                                                                                                                                                                                                                                                                                                                                                                                                                                                                                                                                                                                                                                                                                                                                                                                                                                                                                                                                                                                                                                                                                                                                                                                                                                                                                                                                                                                                                                                                                                                                                                                                | 88.0%                            | 94.3%     | + 7.2%  | 88.9%     | 92.6%     | + 4.2%  |
| Days on Market Until Sale                                                                                                                                                                                                                                                                                                                                                                                                                                                                                                                                                                                                                                                                                                                                                                                                                                                                                                                                                                                                                                                                                                                                                                                                                                                                                                                                                                                                                                                                                                                                                                                                                                                                                                                                                                                                                                                                                                                                                                                                                                                                                                      | 191                              | 147       | - 23.0% | 175       | 154       | - 12.0% |
| Inventory of Homes for Sale                                                                                                                                                                                                                                                                                                                                                                                                                                                                                                                                                                                                                                                                                                                                                                                                                                                                                                                                                                                                                                                                                                                                                                                                                                                                                                                                                                                                                                                                                                                                                                                                                                                                                                                                                                                                                                                                                                                                                                                                                                                                                                    | 86                               | 85        | - 1.2%  |           |           |         |
| + Daniel Annual Control of the Contr | durant a street to a series III. |           |         |           |           |         |

Does not account for seller concessions. | Activity for one month can sometimes look extreme due to small sample size.