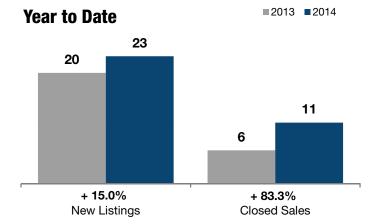

## 7: Folly Field

- 50.0% + 50.0% + 2.1%

Change in **New Listings** 

**February** 

Change in **Closed Sales** 

Change in **Median Sales Price** 

## Attached Condominiums Only

| Attached condominating only                                                                                                                                                                                                                                                                                                                                                                                                                                                                                                                                                                                                                                                                                                                                                                                                                                                                                                                                                                                                                                                                                                                                                                                                                                                                                                                                                                                                                                                                                                                                                                                                                                                                                                                                                                                                                                                                                                                                                                                                                                                                                                    | 2013                             | 2014      | +/-     | 2013      | 2014      | +/-     |
|--------------------------------------------------------------------------------------------------------------------------------------------------------------------------------------------------------------------------------------------------------------------------------------------------------------------------------------------------------------------------------------------------------------------------------------------------------------------------------------------------------------------------------------------------------------------------------------------------------------------------------------------------------------------------------------------------------------------------------------------------------------------------------------------------------------------------------------------------------------------------------------------------------------------------------------------------------------------------------------------------------------------------------------------------------------------------------------------------------------------------------------------------------------------------------------------------------------------------------------------------------------------------------------------------------------------------------------------------------------------------------------------------------------------------------------------------------------------------------------------------------------------------------------------------------------------------------------------------------------------------------------------------------------------------------------------------------------------------------------------------------------------------------------------------------------------------------------------------------------------------------------------------------------------------------------------------------------------------------------------------------------------------------------------------------------------------------------------------------------------------------|----------------------------------|-----------|---------|-----------|-----------|---------|
| New Listings                                                                                                                                                                                                                                                                                                                                                                                                                                                                                                                                                                                                                                                                                                                                                                                                                                                                                                                                                                                                                                                                                                                                                                                                                                                                                                                                                                                                                                                                                                                                                                                                                                                                                                                                                                                                                                                                                                                                                                                                                                                                                                                   | 16                               | 8         | - 50.0% | 20        | 23        | + 15.0% |
| Closed Sales                                                                                                                                                                                                                                                                                                                                                                                                                                                                                                                                                                                                                                                                                                                                                                                                                                                                                                                                                                                                                                                                                                                                                                                                                                                                                                                                                                                                                                                                                                                                                                                                                                                                                                                                                                                                                                                                                                                                                                                                                                                                                                                   | 4                                | 6         | + 50.0% | 6         | 11        | + 83.3% |
| Median Sales Price*                                                                                                                                                                                                                                                                                                                                                                                                                                                                                                                                                                                                                                                                                                                                                                                                                                                                                                                                                                                                                                                                                                                                                                                                                                                                                                                                                                                                                                                                                                                                                                                                                                                                                                                                                                                                                                                                                                                                                                                                                                                                                                            | \$128,750                        | \$131,500 | + 2.1%  | \$131,000 | \$129,000 | - 1.5%  |
| Percent of List Price Received*                                                                                                                                                                                                                                                                                                                                                                                                                                                                                                                                                                                                                                                                                                                                                                                                                                                                                                                                                                                                                                                                                                                                                                                                                                                                                                                                                                                                                                                                                                                                                                                                                                                                                                                                                                                                                                                                                                                                                                                                                                                                                                | 88.0%                            | 94.3%     | + 7.2%  | 88.9%     | 92.6%     | + 4.2%  |
| Days on Market Until Sale                                                                                                                                                                                                                                                                                                                                                                                                                                                                                                                                                                                                                                                                                                                                                                                                                                                                                                                                                                                                                                                                                                                                                                                                                                                                                                                                                                                                                                                                                                                                                                                                                                                                                                                                                                                                                                                                                                                                                                                                                                                                                                      | 191                              | 147       | - 23.0% | 175       | 154       | - 12.0% |
| Inventory of Homes for Sale                                                                                                                                                                                                                                                                                                                                                                                                                                                                                                                                                                                                                                                                                                                                                                                                                                                                                                                                                                                                                                                                                                                                                                                                                                                                                                                                                                                                                                                                                                                                                                                                                                                                                                                                                                                                                                                                                                                                                                                                                                                                                                    | 86                               | 85        | - 1.2%  |           |           |         |
| + Daniel Annual Control of the Contr | durant a street to a series III. |           |         |           |           |         |

Does not account for seller concessions. | Activity for one month can sometimes look extreme due to small sample size.